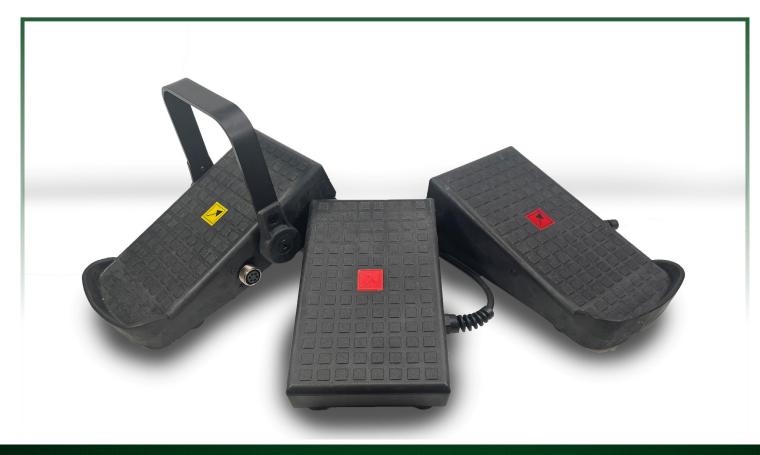

### PEDALS FOR WELDING MACHINES AND INDUSTRIAL APPLICATIONS

Enter the welding industry with the maximum precision and control thanks to our latest generation welding pedal.

This tool is designed to give yourself the power, allowing you to precisely adjust the intensity of the weld with the simple movement of your foot.

Its solid and durable structure ensures a long life, while the ergonomic design allows you to work comfortably and effortlessly for hours.

Reliable, precise and easy to use, our welding pedal is the essential accessory for professionals who seek excellence in their welding operations and more.

Therefore, it can be used for many other industrial applications, where a constant and precise adjustment is required.

Don't settle for less when you can have instead a maximum performance and durability. With our pedal, your work becomes more efficient, safer and more profitable.

# CUSTOMIZABLE WITH MANY ACCESSORIES

**RISER BRACKET** 

#### **RECLINING BOW**

The reclining bow allows to easily move and transport the pedal, while offering you additional foot protection. It is available both fully closed and open on one side.