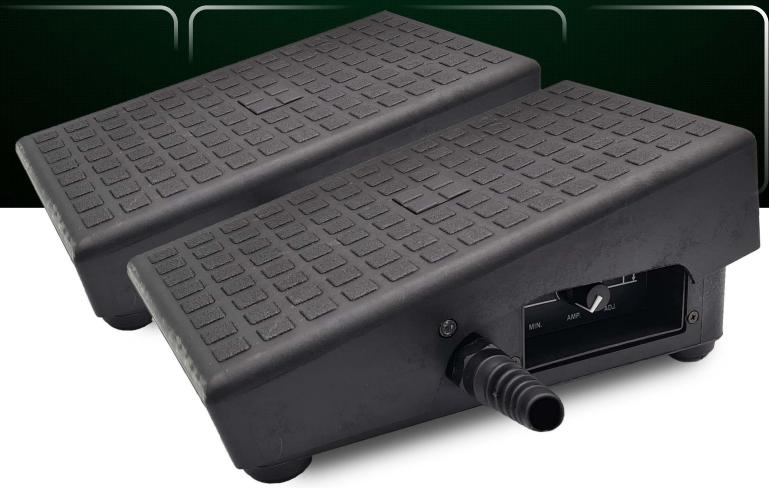

#### ADDITIONAL EXTERNAL SETTINGS

Designed to offer one or more additional adjustments, they are integrated with the pedal but remain easily accessible from outside.