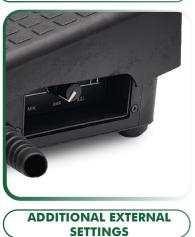

#### ADDITIONAL EXTERNAL SETTINGS

Designed to offer one or more additional adjustments, they are integrated with the pedal but remain easily accessible from outside.