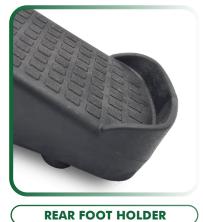

#### **REAR FOOT HOLDER**

The rear foot holder is useful to improve your performance and comfort level during the welding process since it allows you to lean your heel while resting.