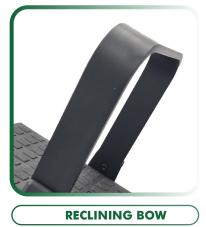

#### **RECLINING BOW**

The reclining bow allows to easily move and transport the pedal, while offering you additional foot protection. It is available both fully closed and open on one side.