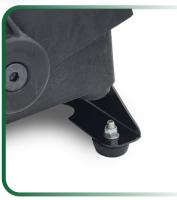

#### **RISER BRACKET**

The riser bracket allows you to keep the pedal in a more sloped position, reducing fatigue during prolonged uses. The **ECO** version is designed for lessdemanding industrial applications. It is the most practical choice for those looking for an affordable alternative.

EC(

The **PRO** version guarantees a high level of performance and a long-lasting quality and is designed for more demanding industrial applications. It is the ideal choice for professionals requiring reliability and durability over time.