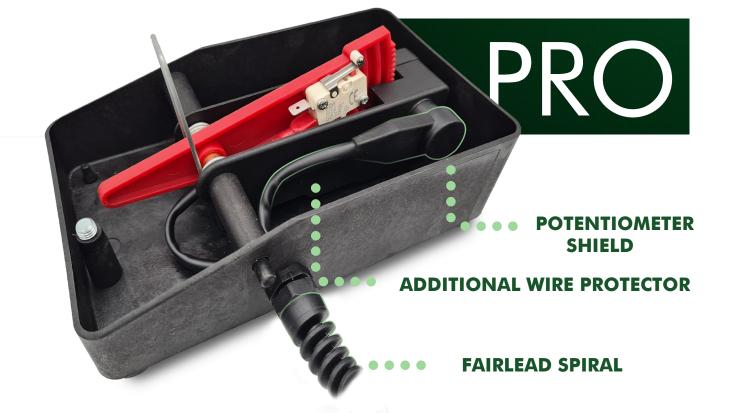

EC(

The **PRO** version guarantees a high level of performance and a long-lasting quality and is designed for more demanding industrial applications. It is the ideal choice for professionals requiring reliability and durability over time.