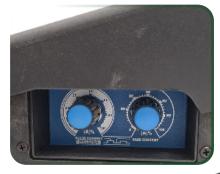

#### ADDITIONAL EXTERNAL SETTINGS

Designed to offer one or more additional adjustments, they are integrated with the pedal but remain easily accessible from outside.