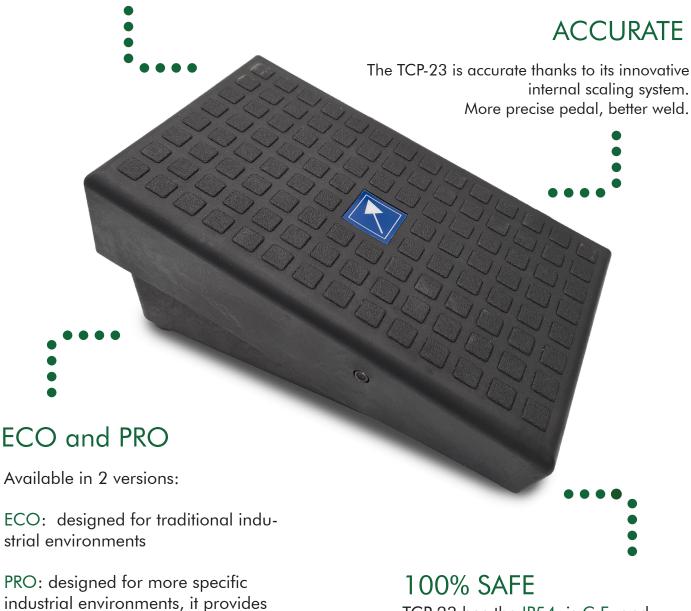

# TCP - 23 FOOT CONTROL

#### RESISTANT

The nylon and fiberglass shell makes the TCP-23 foot control extremely resistant up to over 200°C, perfect for the welding environment.

a greater protection to the internal

circuit

TCP-23 has the IP54, is C.E. and RoHS certified.

#### **RISER BRACKET**

The riser bracket allows you to keep the pedal in a more sloped position, reducing fatigue during prolonged uses. The **ECO** version is designed for lessdemanding industrial applications. It is the most practical choice for those looking for an affordable alternative.

EC(

The **PRO** version guarantees a high level of performance and a long-lasting quality and is designed for more demanding industrial applications. It is the ideal choice for professionals requiring reliability and durability over time.